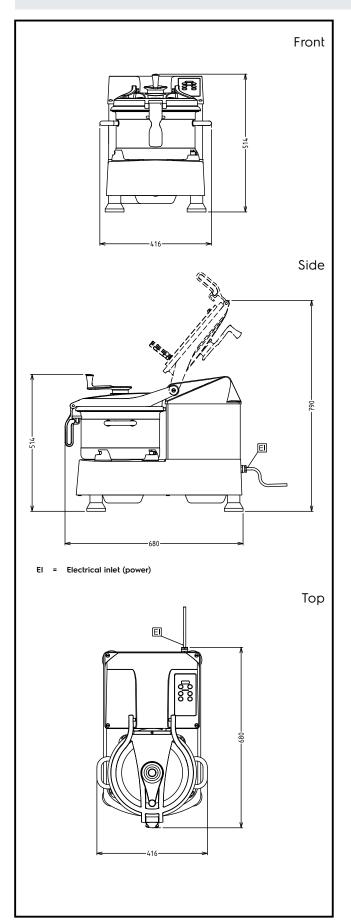

## Electric

Supply voltage:

**600084 (K120S2)** 380-415 V/3 ph/50 Hz

Electrical power max.: 2.2 kW
Total Watts: 2.2 kW

Capacity:

Performance (up to): 6 kg/Cycle Capacity: 11.5 litres

**Key Information:** 

External dimensions, Width: 416 mm
External dimensions, Depth: 680 mm
External dimensions, Height: 517 mm
Shipping weight: 68 kg