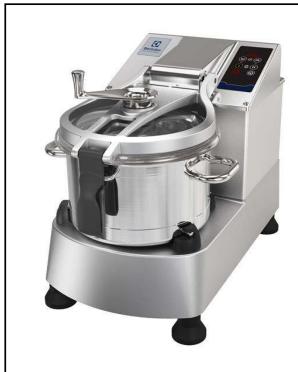

# Food Processor Stainless Steel Cutter Mixer - 11.5 LT - 2 Speeds with Microtoothed Blade, Bowl and Scraper

| ITEM #  |
|---------|
| MODEL # |
| NAME #  |
| SIS #   |
|         |
| AIA #   |

600084 (K120S2)

#### **Main Features**

- Productivity suitable for 100-200 meals per service.
- Food processor allows fast liquidizing, mixing, mincing, chopping and pastry-making.
- Delivered with:-11.5 liter stainless steel bowl with max liquid level indication to avoid spillage-micro toothed perforated blade-scraper
- Angled perforated knives and conical base of the bowl ensure consistent mixing.
- Lid with central opening to add ingredients in midcycle.
- Base fixed cover for a better handling.
- Cover metal frame to ensure seal water tightness to avoid leakage.
- All parts in contact with food are removable without tools and completely dismountable.
- Pulse function to coarse chopping.

#### Construction

- 304 AISI stainless steel bowl with leak resistant spout and handles, easy to manage.
- Scraper with SS handle, easy to dismount.
- 2 speeds: 1500 and 3000 rpm.
- Power: 2200 walts.
- IP65 touch button control panel.
- Cover handle with double safety locking system.
- Transparent BPA free cover incorporates a magnetic safety system which stops the machine if lid is not properly closed.
- A safety device requires to press the start button to restart the machine after a power cut.
- Asynchronous silent industrial motor for heavy duty and longer life.